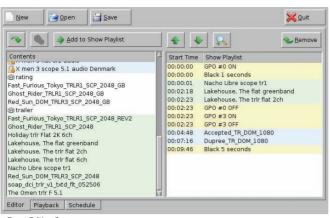

## CineLister SOFTWARE

Event Editing Screen

Play List Scheduling Screen

CineLister allows the operator to build and play composition playlists as well as full session playlists. Playlists can include both JPEG2000 and MPEG2 movie files and pre-show content files. The graphic user interface simplifies the management of image files and creation of new image clips. CineLister's extensive playlist creation capability can be used for on-line playback and play list scheduling.