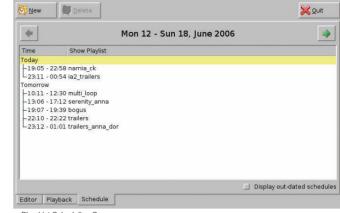

## CineLister SOFTWARE

Event Editing Screen

Play List Scheduling Screen

CineLister allows the operator to build and play composition playlists as well as full session playlists. Playlists can include both JPEG2000 and MPEG2 movie files and pre-show content files. The graphic user interface simplifies the management of image files and creation of new image clips. CineLister's extensive playlist creation capability can be used for on-line playback and play list scheduling.