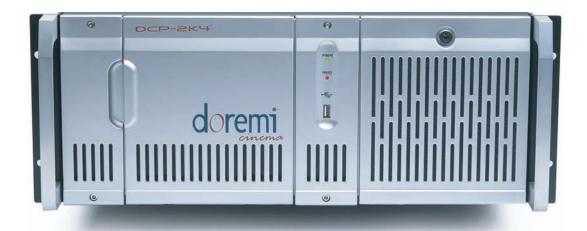

# DCP-2K4

# **Digital Cinema Server**

Multi-File Playback | 3D Playback | 2K & 4K Playback | Enhanced Security Captioning Device Control | DVD & Removable SATA Ingest Inputs | CineLister

The DCP-2K4 cinema server is a modification of the DCP-2000, which was the first commercially available server capable of playing JPEG2000 digital movies conforming to DCI specifications.

They both provide superior reliability, image quality and an unmatched feature set.

The DCP-2K4's 4U configuration includes DVD-ROM and removable SATA ingest inputs that give exhibitors additional flexibility on how they receive and ingest content at the screen level.

Like the DCP-2000, the DCP-2K4 plays JPEG2000 and MPEG2 MXF files. It also supports all of the latest 3D technologies including REAL D, XpanD, Sensio 3D, Dolby 3D, and dual-projectors 3D playback. External control of captioning devices and 4K resolution playback are also available.

Each DCP-2K4 server includes the CineLister software utility that provides effortless scheduling and playlist administration. Playlists can include both JPEG2000 and MPEG2 movie files, and pre-show content files.